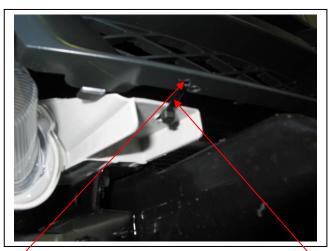

Figure 4

Cut off plastic shroud

Figure 5

**Figure 6** – Drivers side shown

**Figure 7** – Drivers side Shown. Shown drilling lower lip of grille

Drilled **Figu**i

Figure 8 – Drivers side shown

Zip tie