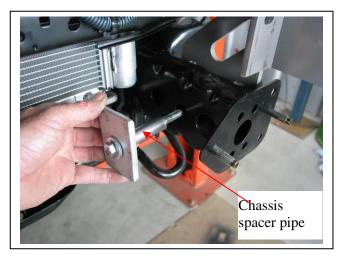

|
| $6 - \frac{1}{2} \times 1^{3/4}$ bolts and nuts.     |                                        |



Figure 1 Remove original cross member



Figure 2



Tel: 07 3897 5700 Fax: 07 3283 1168

ecb@ecb.com.au www.ecb.com.au

29 Snook St Clontarf QLD 4019 Australia Po Box 122 Margate QLD 4019 Australia



Figure 3



Remove plastic bracket. Three PK self-tappers

Figure 4

Cut off plastic shroud



Figure 5



**Figure 6** – Drivers side shown



**Figure 7** – Drivers side Shown. Shown drilling lower lip of grille



Drilled **Figu**i

Figure 8 – Drivers side shown

Zip tie

Tel: 07 3897 5700 Fax: 07 3283 1168

ecb@ecb.com.au www.ecb.com.au

29 Snook St Clontarf QLD 4019 Australia

Po Box 122 Margate QLD 4019 Australia



M8 x 30 bolt **Figure 9** – Drivers side shown M12 x 35 bolt



Figure 10 – Passenger side shown

### ECB steel cross member



Figure 11



Original nuts on studs

Figure 12 - Drivers side shown

75x 50 x 8 steel plate in vertical position



**Figure 13** – Passenger side shown Levelling off front edge



Figure 14 – Passenger side shown

Tel: 07 3897 5700 Fax: 07 3283 1168

ecb@ecb.com.au www.ecb.com.au

29 Snook St Clontarf QLD 4019 Australia Po Box 122 Margate QLD 4019 Australia



**Figure 15** – Drivers side shown Levelling at sides



Figure 16



Mố nut Figure 17



Figure 18



**Figure 19** – Big Tube<sup>TM</sup> Bar shown



Figure 21 – Big Tube<sup>TM</sup> Bar Shown

Tel: 07 3897 5700 Fax: 07 3283 1168

ecb@ecb.com.au www.ecb.com.au

29 Snook St Clontarf QLD 4019 Australia Po Box 122 Margate QLD 4019 Australia





Figure 22 Figure 23