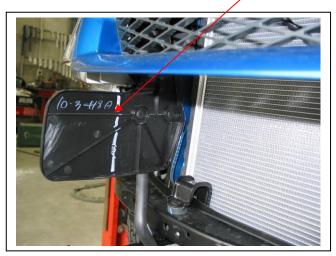

Figure 4

Cut off plastic shroud

Figure 5

**Figure 6** – Drivers side shown

**Figure 7** – Drivers side Shown. Shown drilling lower lip of grille

Drilled **Figu**i

Figure 8 – Drivers side shown

Zip tie