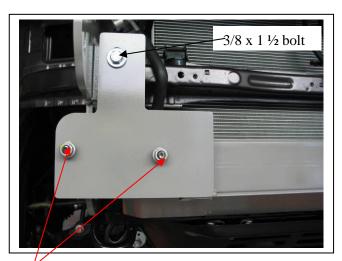

### ECB steel cross member

Figure 11

Original nuts on studs

Figure 12 - Drivers side shown

75x 50 x 8 steel plate in vertical position

**Figure 13** – Passenger side shown Levelling off front edge

Figure 14 – Passenger side shown