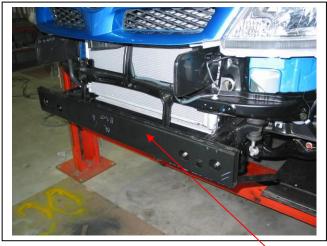

Figure 1 Remove original cross member

Figure 2

Tel: 07 3897 5700 Fax: 07 3283 1168

ecb@ecb.com.au www.ecb.com.au

29 Snook St Clontarf QLD 4019 Australia Po Box 122 Margate QLD 4019 Australia

Figure 3

Remove plastic bracket. Three PK self-tappers