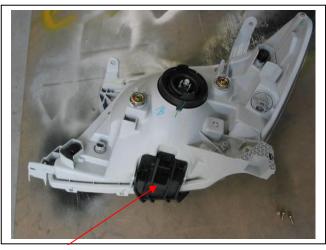

# HILUX 03/05 – 07/11 2WD / 4WD BIG TUBE™ PROTECTION BAR WITH FOG LIGHTS VEHICLE FRONTAL PROTECTION SYSTEM (VFPS) FOR AIR BAG & ADR COMPLIANT VEHICLES

Check installation hardware before commencing.

- 1. Lift bonnet
- 2. Remove grille, two plastic clips and two PK self-tappers along top, pull grille forward at top enough to access and release five fixed clips along bottom inside of grille
- 3. Remove bumper cover, three plastic clips along top (grille area), one plastic clip (each side) at bumper cover top side returns, one 10mm head self-tapper on passenger side inner guard, four plastic clips along bottom of bumper cover (six on 4WD). Pull bumper cover outward at sides to release off side supports on guards.
- 4. On 4WD Models: Remove plastic under guards (two) from front of vehicle, six 12mm head bolts and four plastic clips.
- 5. Remove steel chassis cross member from front of chassis. **See figure 1. NOTE**: **On 4WD** remove plastic air deflectors from inside of cross member first.
- 6. Remove four bumper cover support brackets from vehicle. See figure 2.
- 7. Remove headlight / indicator assemblies from vehicle. Three 10mm head self-tappers and one 10mm head bolt. Disconnect wiring as removing. **See figure 3.**
- 8. Remove plastic bumper cover support brackets from bottom of headlights. See figure 4.
- 9. Remove plastic bumper cover side supports from each guard. One 10mm head self-tapper, squeeze in two clips inside guard to remove. **See figure 5**.
- 10. Cut off plastic shrouds. See figure 6.
- 11. Connect ECB indicator / park light wiring to original wiring loome. Use cable locks (supplied) and refit headlight / indicator assemblies.
- 12. Refit grille to vehicle and then carefully drill three 3/16 holes in lower lip on grille, one in centre and one each side, zip tie bottom of grille to head light / indicator assemblies and to steel bracket in centre. **See figures 7 and 8.**
- 13. Fit ECB steel mounting bracket to outside of chassis. **NOTE:** Welded spacer plate to inside. Use M12 x 35 x 1.25 bolts, flat and spring washers (supplied) and M8 x 30 x 1.25 bolts, flat and spring washers (supplied) into captive nuts in chassis. **FINGER TIGHTEN ONLY. See figure 9.**
- 14. Place 3/8 flat washer (supplied) and 75x50x8 steel plate (supplied) over 3/8x x 4 bolt (supplied). Slide 52mm long steel chassis spacer pipe (supplied) over bolt. **See figure 10**. Slide through chassis and steel mounting bracket. Use 3/8 flat washer, spring washer and nut (supplied). **FINGER TIGHTEN ONLY**.

Figure 4

Cut off plastic shroud

Figure 5

**Figure 6** – Drivers side shown

**Figure 7** – Drivers side Shown. Shown drilling lower lip of grille

Drilled **Figu**i

Figure 8 – Drivers side shown

Zip tie