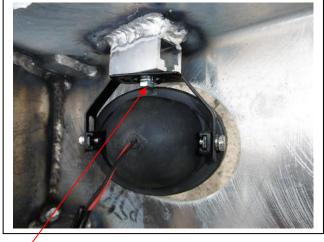

Figure 1 Remove original cross member

Figure 2

Tel: 07 3897 5700 Fax: 07 3283 1168

ecb@ecb.com.au www.ecb.com.au

29 Snook St Clontarf QLD 4019 Australia Po Box 122 Margate QLD 4019 Australia

Figure 3

Remove plastic bracket. Three PK self-tappers