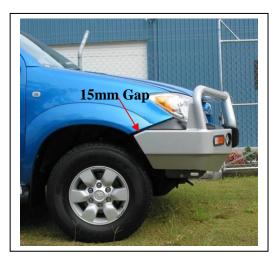

  Mount bolt tighten sequence:
  - a) **TIGHTEN** M12 x 35 bolts first.
  - b) Centralize cross member and **TIGHTEN** original 14mm nuts on cross member studs.
  - c) TIGHTEN 3/8 x 4 bolt/nut FIRM ONLY 75x 50 steel plate in vertical position. See figure 14.
  - d) Align steel mounting brackets level at sides and with enough distance apart for protection bar to mount on outside of steel mounting brackets. **See figure 15. TIP**: Tighten 3/8x 1½ bolt/nut **FIRM ONLY** then tap mounts into position.
  - e) TIGHTEN 3/8 x 1 ½ bolts and nuts from ECB cross member to steel mounting brackets.
  - f) **TIGHTEN** 3/8 x 4 bolts/nuts. Ensure 75x50 steel plate is in vertical position.
  - g) **TIGHTEN** M8 x 30 bolts.
- 17. Fit ECB LED indicator / park lights (supplied) into protection bar as per instructions supplied with the LED indicator kit. **NOTE: Ensure park light is to outside. See figure 16.**
- 18. Attach ECB fog lights to protection bar. Place M6 x 20 bolts, spring washers (supplied) through light mount from inside and attach nut to top. Slide assembly into light mount in Protection bar and centralize light to hole.) **TIGHTEN FIRM ONLY.** Fit ECB fog light trims (supplied) to protection bar. **NOTE:** Wider part of trim faces to centre. **See figure 17.**
- 19. Attach ECB infill trims (supplied) to protector bar. Use M6 nyloc nuts and flat washers (supplied) **FINGER TIGHTEN ONLY. See figure 18.**
- 20. Fit ECB protection bar to outside of steel mounting brackets. Use ½ x 1 ¾ bolts, nuts flat and spring washers (supplied). **FINGER TIGHTEN ONLY**.
- 21. Align ECB protection bar with vehicle ensuring a cap of 15mm between protection bar and guard / flare at sides with approximately 10mm gap under grille. See figure 19 for side view and figure 21 for front view TIGHTEN ALL BOLTS. Impact wrench access is in between protection bar skirt and ECB cross member. See figure 22. NOTE: A 15mm cap each side is critical to allow for body/chassis twist in rough terrain.
- 22. Connect ECB indicator/park lights and ECB fog lamps. CHECK OPERATION.
- 23. Aim fog lights just below low beam and TIGHTEN all fog light bolts.
- 24. Align ECB infill trims with vehicle and protection bar. **TIGHTEN NUTS FIRM ONLY DO NOT OVERTIGHTEN.**
- 25. Using ECB bracket supplied fit bracket to lower radiator support using one 10 mm head bolt and one M6x 20 bolt washers and nyloc nut per side. **See figure 23**. Secure outer hole in liner to bracket with bolt supplied M6 x 20 washers and nyloc nuts .Then secure second hole in bracket to liner with M6 x 20 bolt, washer and nyloc nut, ensure it is not pulled to tight it may cause liner to tear. Tighten bolts and trim any excess liner off. On passenger side ensure washer bottle stays covered after trim. **See figure 24**.

Post to Reply Paid 122 PO Box 122 Margate QLD 4019 Fax to (07) 3283 1168

Tel: 07 3897 5700 Fax: 07 3283 1168

ecb@ecb.com.au www.ecb.com.au

29 Snook St Clontarf QLD 4019 Australia Po Box 122 Margate QLD 4019 Australia