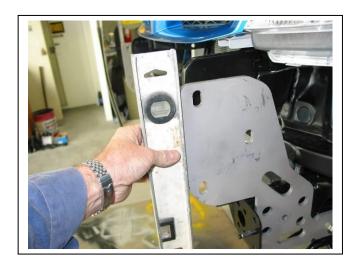

Figure 1 Remove original cross member

Figure 2

Tel: 07 3897 5700 Fax: 07 3283 1168

ecb@ecb.com.au www.ecb.com.au

29 Snook St Clontarf QLD 4019 Australia Po Box 122 Margate QLD 4019 Australia

Figure 3

Remove plastic bracket. Three PK self-tappers