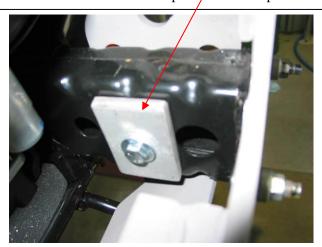

### ECB steel cross member

Figure 11

Original nuts on studs

Figure 12 - Drivers side shown

75x 50 x 8 steel plate in vertical position

**Figure 13** – Passenger side shown Levelling off front edge

Figure 14 – Passenger side shown