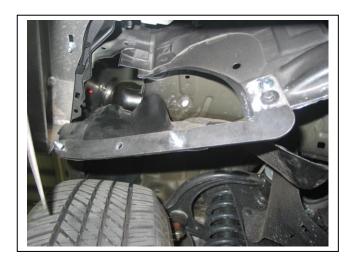

  Mount bolt tighten sequence:
  - a) **TIGHTEN** M12 x 35 bolts first.
  - b) Centralize cross member and **TIGHTEN** original 14mm nuts on cross member studs.
  - c) TIGHTEN 3/8 x 4 bolt/nut FIRM ONLY 75x 50 steel plate in vertical position. See figure 14.
  - d) Align steel mounting brackets level at sides and with enough distance apart for protection bar to mount on outside of steel mounting brackets. **See figure 15. TIP**: Tighten 3/8x 1½ bolt/nut **FIRM ONLY** then tap mounts into position.
  - e) TIGHTEN 3/8 x 1 ½ bolts and nuts from ECB cross member to steel mounting brackets.
  - f) **TIGHTEN** 3/8 x 4 bolts/nuts. Ensure 75x50 steel plate is in vertical position.
  - g) **TIGHTEN** M8 x 30 bolts.
- 17. Fit ECB LED indicator / park lights (supplied) into protection bar as per instructions supplied with the LED indicator kit. **NOTE: Ensure park light is to outside. See figure 16.**
- 18. Attach ECB fog lights to protection bar. Place M6 x 20 bolts, spring washers (supplied) through light mount from inside and attach nut to top. Slide assembly into light mount in Protection bar and centralize light to hole.) **TIGHTEN FIRM ONLY.** Fit ECB fog light trims (supplied) to protection bar. **NOTE:** Wider part of trim faces to centre. **See figure 17.**
- 19. Attach ECB infill trims (supplied) to protector bar. Use M6 nyloc nuts and flat washers (supplied) **FINGER TIGHTEN ONLY. See figure 18.**
- 20. Fit ECB protection bar to outside of steel mounting brackets. Use ½ x 1 ¾ bolts, nuts flat and spring washers (supplied). **FINGER TIGHTEN ONLY**.
- 21. Align ECB protection bar with vehicle ensuring a cap of 15mm between protection bar and guard / flare at sides with approximately 10mm gap under grille. See figure 19 for side view and figure 21 for front view TIGHTEN ALL BOLTS. Impact wrench access is in between protection bar skirt and ECB cross member. See figure 22. NOTE: A 15mm cap each side is critical to allow for body/chassis twist in rough terrain.
- 22. Connect ECB indicator/park lights and ECB fog lamps. CHECK OPERATION.
- 23. Aim fog lights just below low beam and TIGHTEN all fog light bolts.
- 24. Align ECB infill trims with vehicle and protection bar. **TIGHTEN NUTS FIRM ONLY DO NOT OVERTIGHTEN.**
- 25. Using ECB bracket supplied fit bracket to lower radiator support using one 10 mm head bolt and one M6x 20 bolt washers and nyloc nut per side. **See figure 23**. Secure outer hole in liner to bracket with bolt supplied M6 x 20 washers and nyloc nuts .Then secure second hole in bracket to liner with M6 x 20 bolt, washer and nyloc nut, ensure it is not pulled to tight it may cause liner to tear. Tighten bolts and trim any excess liner off. On passenger side ensure washer bottle stays covered after trim. **See figure 24**.