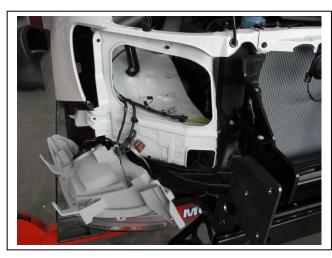

# HILUX 03/05 – 07/11 2WD / 4WD BIG TUBE™ PROTECTION BAR WITH FOG LIGHTS VEHICLE FRONTAL PROTECTION SYSTEM (VFPS) FOR AIR BAG & ADR COMPLIANT VEHICLES

Check installation hardware before commencing.

- 1. Lift bonnet
- 2. Remove grille, two plastic clips and two PK self-tappers along top, pull grille forward at top enough to access and release five fixed clips along bottom inside of grille
- 3. Remove bumper cover, three plastic clips along top (grille area), one plastic clip (each side) at bumper cover top side returns, one 10mm head self-tapper on passenger side inner guard, four plastic clips along bottom of bumper cover (six on 4WD). Pull bumper cover outward at sides to release off side supports on guards.
- 4. On 4WD Models: Remove plastic under guards (two) from front of vehicle, six 12mm head bolts and four plastic clips.
- 5. Remove steel chassis cross member from front of chassis. **See figure 1. NOTE**: **On 4WD** remove plastic air deflectors from inside of cross member first.
- 6. Remove four bumper cover support brackets from vehicle. See figure 2.
- 7. Remove headlight / indicator assemblies from vehicle. Three 10mm head self-tappers and one 10mm head bolt. Disconnect wiring as removing. **See figure 3.**
- 8. Remove plastic bumper cover support brackets from bottom of headlights. See figure 4.
- 9. Remove plastic bumper cover side supports from each guard. One 10mm head self-tapper, squeeze in two clips inside guard to remove. **See figure 5**.
- 10. Cut off plastic shrouds. See figure 6.
- 11. Connect ECB indicator / park light wiring to original wiring loome. Use cable locks (supplied) and refit headlight / indicator assemblies.
- 12. Refit grille to vehicle and then carefully drill three 3/16 holes in lower lip on grille, one in centre and one each side, zip tie bottom of grille to head light / indicator assemblies and to steel bracket in centre. **See figures 7 and 8.**
- 13. Fit ECB steel mounting bracket to outside of chassis. **NOTE:** Welded spacer plate to inside. Use M12 x 35 x 1.25 bolts, flat and spring washers (supplied) and M8 x 30 x 1.25 bolts, flat and spring washers (supplied) into captive nuts in chassis. **FINGER TIGHTEN ONLY. See figure 9.**
- 14. Place 3/8 flat washer (supplied) and 75x50x8 steel plate (supplied) over 3/8x x 4 bolt (supplied). Slide 52mm long steel chassis spacer pipe (supplied) over bolt. **See figure 10**. Slide through chassis and steel mounting bracket. Use 3/8 flat washer, spring washer and nut (supplied). **FINGER TIGHTEN ONLY**.