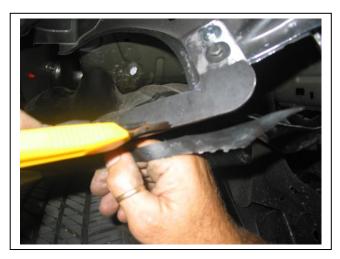

  Mount bolt tighten sequence:
  - a) **TIGHTEN** M12 x 35 bolts first.
  - b) Centralize cross member and **TIGHTEN** original 14mm nuts on cross member studs.
  - c) TIGHTEN 3/8 x 4 bolt/nut FIRM ONLY 75x 50 steel plate in vertical position. See figure 14.
  - d) Align steel mounting brackets level at sides and with enough distance apart for protection bar to mount on outside of steel mounting brackets. **See figure 15. TIP**: Tighten 3/8x 1½ bolt/nut **FIRM ONLY** then tap mounts into position.
  - e) TIGHTEN 3/8 x 1 ½ bolts and nuts from ECB cross member to steel mounting brackets.
  - f) **TIGHTEN** 3/8 x 4 bolts/nuts. Ensure 75x50 steel plate is in vertical position.
  - g) **TIGHTEN** M8 x 30 bolts.
- 17. Fit ECB LED indicator / park lights (supplied) into protection bar as per instructions supplied with the LED indicator kit. **NOTE: Ensure park light is to outside. See figure 16.**
- 18. Attach ECB fog lights to protection bar. Place M6 x 20 bolts, spring washers (supplied) through light mount from inside and attach nut to top. Slide assembly into light mount in Protection bar and centralize light to hole.) **TIGHTEN FIRM ONLY.** Fit ECB fog light trims (supplied) to protection bar. **NOTE:** Wider part of trim faces to centre. **See figure 17.**
- 19. Attach ECB infill trims (supplied) to protector bar. Use M6 nyloc nuts and flat washers (supplied) **FINGER TIGHTEN ONLY. See figure 18.**
- 20. Fit ECB protection bar to outside of steel mounting brackets. Use ½ x 1 ¾ bolts, nuts flat and spring washers (supplied). **FINGER TIGHTEN ONLY**.
- 21. Align ECB protection bar with vehicle ensuring a cap of 15mm between protection bar and guard / flare at sides with approximately 10mm gap under grille. See figure 19 for side view and figure 21 for front view TIGHTEN ALL BOLTS. Impact wrench access is in between protection bar skirt and ECB cross member. See figure 22. NOTE: A 15mm cap each side is critical to allow for body/chassis twist in rough terrain.
- 22. Connect ECB indicator/park lights and ECB fog lamps. CHECK OPERATION.
- 23. Aim fog lights just below low beam and TIGHTEN all fog light bolts.
- 24. Align ECB infill trims with vehicle and protection bar. **TIGHTEN NUTS FIRM ONLY DO NOT OVERTIGHTEN.**
- 25. Using ECB bracket supplied fit bracket to lower radiator support using one 10 mm head bolt and one M6x 20 bolt washers and nyloc nut per side. **See figure 23**. Secure outer hole in liner to bracket with bolt supplied M6 x 20 washers and nyloc nuts .Then secure second hole in bracket to liner with M6 x 20 bolt, washer and nyloc nut, ensure it is not pulled to tight it may cause liner to tear. Tighten bolts and trim any excess liner off. On passenger side ensure washer bottle stays covered after trim. **See figure 24**.