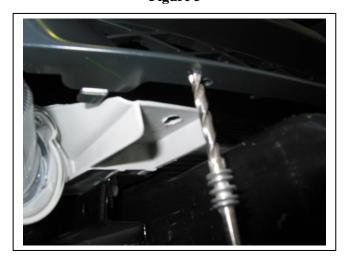

# HILUX 03/05 – 07/11 2WD / 4WD BIG TUBE™ PROTECTION BAR WITH FOG LIGHTS VEHICLE FRONTAL PROTECTION SYSTEM (VFPS) FOR AIR BAG & ADR COMPLIANT VEHICLES

Check installation hardware before commencing.

- 1. Lift bonnet
- 2. Remove grille, two plastic clips and two PK self-tappers along top, pull grille forward at top enough to access and release five fixed clips along bottom inside of grille
- 3. Remove bumper cover, three plastic clips along top (grille area), one plastic clip (each side) at bumper cover top side returns, one 10mm head self-tapper on passenger side inner guard, four plastic clips along bottom of bumper cover (six on 4WD). Pull bumper cover outward at sides to release off side supports on guards.
- 4. On 4WD Models: Remove plastic under guards (two) from front of vehicle, six 12mm head bolts and four plastic clips.
- 5. Remove steel chassis cross member from front of chassis. **See figure 1. NOTE**: **On 4WD** remove plastic air deflectors from inside of cross member first.
- 6. Remove four bumper cover support brackets from vehicle. See figure 2.
- 7. Remove headlight / indicator assemblies from vehicle. Three 10mm head self-tappers and one 10mm head bolt. Disconnect wiring as removing. **See figure 3.**
- 8. Remove plastic bumper cover support brackets from bottom of headlights. See figure 4.
- 9. Remove plastic bumper cover side supports from each guard. One 10mm head self-tapper, squeeze in two clips inside guard to remove. **See figure 5**.
- 10. Cut off plastic shrouds. See figure 6.
- 11. Connect ECB indicator / park light wiring to original wiring loome. Use cable locks (supplied) and refit headlight / indicator assemblies.
- 12. Refit grille to vehicle and then carefully drill three 3/16 holes in lower lip on grille, one in centre and one each side, zip tie bottom of grille to head light / indicator assemblies and to steel bracket in centre. **See figures 7 and 8.**
- 13. Fit ECB steel mounting bracket to outside of chassis. **NOTE:** Welded spacer plate to inside. Use M12 x 35 x 1.25 bolts, flat and spring washers (supplied) and M8 x 30 x 1.25 bolts, flat and spring washers (supplied) into captive nuts in chassis. **FINGER TIGHTEN ONLY. See figure 9.**
- 14. Place 3/8 flat washer (supplied) and 75x50x8 steel plate (supplied) over 3/8x x 4 bolt (supplied). Slide 52mm long steel chassis spacer pipe (supplied) over bolt. **See figure 10**. Slide through chassis and steel mounting bracket. Use 3/8 flat washer, spring washer and nut (supplied). **FINGER TIGHTEN ONLY**.

Figure 4

Cut off plastic shroud

Figure 5

**Figure 6** – Drivers side shown

**Figure 7** – Drivers side Shown. Shown drilling lower lip of grille

Drilled **Figu**i

Figure 8 – Drivers side shown

Zip tie