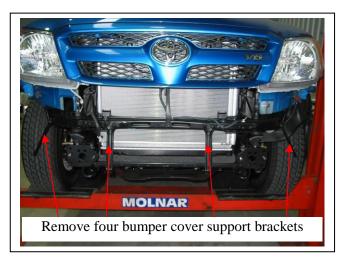

# HILUX 03/05 – 07/11 2WD / 4WD BIG TUBE™ PROTECTION BAR WITH FOG LIGHTS VEHICLE FRONTAL PROTECTION SYSTEM (VFPS) FOR AIR BAG & ADR COMPLIANT VEHICLES

Check installation hardware before commencing.

- 1. Lift bonnet
- 2. Remove grille, two plastic clips and two PK self-tappers along top, pull grille forward at top enough to access and release five fixed clips along bottom inside of grille
- 3. Remove bumper cover, three plastic clips along top (grille area), one plastic clip (each side) at bumper cover top side returns, one 10mm head self-tapper on passenger side inner guard, four plastic clips along bottom of bumper cover (six on 4WD). Pull bumper cover outward at sides to release off side supports on guards.
- 4. On 4WD Models: Remove plastic under guards (two) from front of vehicle, six 12mm head bolts and four plastic clips.
- 5. Remove steel chassis cross member from front of chassis. **See figure 1. NOTE**: **On 4WD** remove plastic air deflectors from inside of cross member first.
- 6. Remove four bumper cover support brackets from vehicle. See figure 2.
- 7. Remove headlight / indicator assemblies from vehicle. Three 10mm head self-tappers and one 10mm head bolt. Disconnect wiring as removing. **See figure 3.**
- 8. Remove plastic bumper cover support brackets from bottom of headlights. See figure 4.
- 9. Remove plastic bumper cover side supports from each guard. One 10mm head self-tapper, squeeze in two clips inside guard to remove. **See figure 5**.
- 10. Cut off plastic shrouds. See figure 6.
- 11. Connect ECB indicator / park light wiring to original wiring loome. Use cable locks (supplied) and refit headlight / indicator assemblies.
- 12. Refit grille to vehicle and then carefully drill three 3/16 holes in lower lip on grille, one in centre and one each side, zip tie bottom of grille to head light / indicator assemblies and to steel bracket in centre. **See figures 7 and 8.**
- 13. Fit ECB steel mounting bracket to outside of chassis. **NOTE:** Welded spacer plate to inside. Use M12 x 35 x 1.25 bolts, flat and spring washers (supplied) and M8 x 30 x 1.25 bolts, flat and spring washers (supplied) into captive nuts in chassis. **FINGER TIGHTEN ONLY. See figure 9.**
- 14. Place 3/8 flat washer (supplied) and 75x50x8 steel plate (supplied) over 3/8x x 4 bolt (supplied). Slide 52mm long steel chassis spacer pipe (supplied) over bolt. **See figure 10**. Slide through chassis and steel mounting bracket. Use 3/8 flat washer, spring washer and nut (supplied). **FINGER TIGHTEN ONLY**.