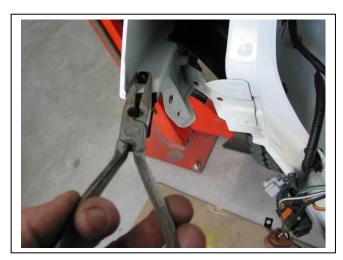

# HILUX 03/05 – 07/11 2WD / 4WD BIG TUBE™ PROTECTION BAR WITH FOG LIGHTS VEHICLE FRONTAL PROTECTION SYSTEM (VFPS) FOR AIR BAG & ADR COMPLIANT VEHICLES

Check installation hardware before commencing.

- 1. Lift bonnet
- 2. Remove grille, two plastic clips and two PK self-tappers along top, pull grille forward at top enough to access and release five fixed clips along bottom inside of grille
- 3. Remove bumper cover, three plastic clips along top (grille area), one plastic clip (each side) at bumper cover top side returns, one 10mm head self-tapper on passenger side inner guard, four plastic clips along bottom of bumper cover (six on 4WD). Pull bumper cover outward at sides to release off side supports on guards.
- 4. On 4WD Models: Remove plastic under guards (two) from front of vehicle, six 12mm head bolts and four plastic clips.
- 5. Remove steel chassis cross member from front of chassis. **See figure 1. NOTE**: **On 4WD** remove plastic air deflectors from inside of cross member first.
- 6. Remove four bumper cover support brackets from vehicle. See figure 2.
- 7. Remove headlight / indicator assemblies from vehicle. Three 10mm head self-tappers and one 10mm head bolt. Disconnect wiring as removing. **See figure 3.**
- 8. Remove plastic bumper cover support brackets from bottom of headlights. See figure 4.
- 9. Remove plastic bumper cover side supports from each guard. One 10mm head self-tapper, squeeze in two clips inside guard to remove. **See figure 5**.
- 10. Cut off plastic shrouds. See figure 6.
- 11. Connect ECB indicator / park light wiring to original wiring loome. Use cable locks (supplied) and refit headlight / indicator assemblies.
- 12. Refit grille to vehicle and then carefully drill three 3/16 holes in lower lip on grille, one in centre and one each side, zip tie bottom of grille to head light / indicator assemblies and to steel bracket in centre. **See figures 7 and 8.**
- 13. Fit ECB steel mounting bracket to outside of chassis. **NOTE:** Welded spacer plate to inside. Use M12 x 35 x 1.25 bolts, flat and spring washers (supplied) and M8 x 30 x 1.25 bolts, flat and spring washers (supplied) into captive nuts in chassis. **FINGER TIGHTEN ONLY. See figure 9.**
- 14. Place 3/8 flat washer (supplied) and 75x50x8 steel plate (supplied) over 3/8x x 4 bolt (supplied). Slide 52mm long steel chassis spacer pipe (supplied) over bolt. **See figure 10**. Slide through chassis and steel mounting bracket. Use 3/8 flat washer, spring washer and nut (supplied). **FINGER TIGHTEN ONLY**.

Figure 1 Remove original cross member

Figure 2

Tel: 07 3897 5700 Fax: 07 3283 1168

ecb@ecb.com.au www.ecb.com.au

29 Snook St Clontarf QLD 4019 Australia Po Box 122 Margate QLD 4019 Australia

Figure 3

Remove plastic bracket. Three PK self-tappers