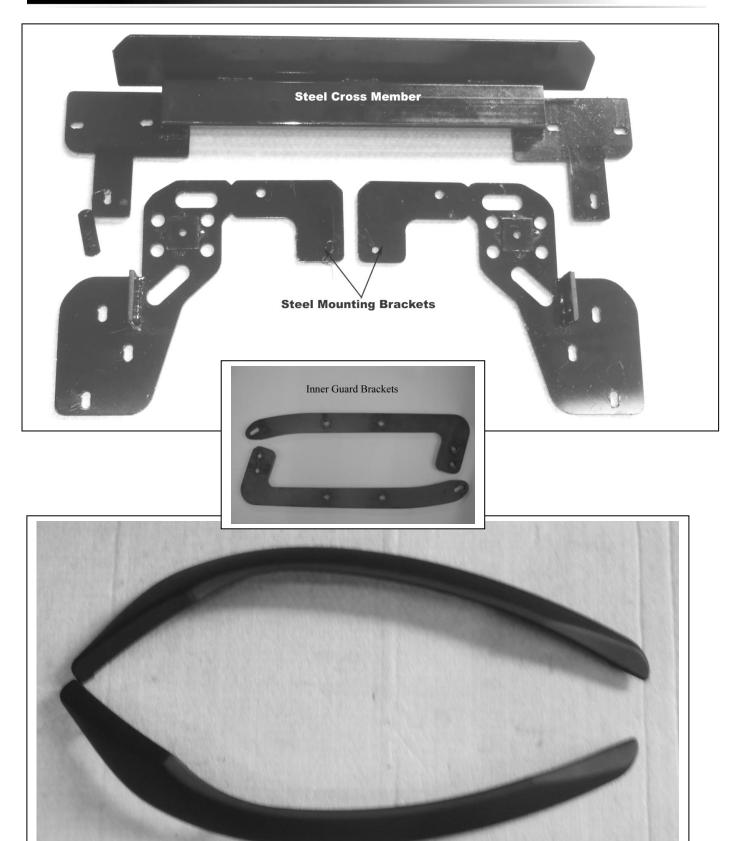

#### **FITTING KIT**

| 1 – Pair steel mounting brackets.                    | $14 - \frac{1}{2}$ flat washers.       |
|------------------------------------------------------|----------------------------------------|
| 1 – ECB steel cross member.                          | 8 – ½ spring washers.                  |
| 2 - Steel inner guard bracket                        | 1 – ECB LED Indicator / Park light kit |
| 2 - 75x50x8mm steel plates with 10mm hole in centre. | 2 – ECB Fog lamps                      |
| 2 – 52mm long 10NB steel pipe chassis spacers.       | 2 – ECB Fog light trims.               |
| 2 – M8 x 30 x 1.25 bolts.                            | 8 – M6 x 20 bolts.                     |
| 2 – M8 flat washers.                                 | 2 – M6 nuts                            |
| 2 – M8 spring washers.                               | 16 – M6 nyloc nuts                     |
| 2 – M12 x 35 x 1.25 bolts.                           | 24 – M6 flat washers.                  |
| $2-3/8 \times 1\frac{1}{2}$ bolts and nuts.          | 2 – M6 spring washers                  |
| $2 - 3/8 \times 4$ bolts and nuts.                   | 10 – Cable locks.                      |
| 8 - 3/8 flat washers.                                | 1 – Pair Hilux infill trims.           |
| 4 - 3/8 spring washers.                              | 3 – 150mm zip ties.                    |
| $6 - \frac{1}{2} \times 1^{3/4}$ bolts and nuts.     |                                        |