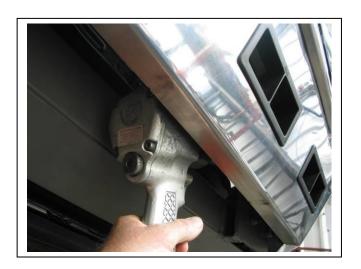

# HILUX 03/05 – 07/11 2WD / 4WD BIG TUBE™ PROTECTION BAR WITH FOG LIGHTS VEHICLE FRONTAL PROTECTION SYSTEM (VFPS) FOR AIR BAG & ADR COMPLIANT VEHICLES

Check installation hardware before commencing.

- 1. Lift bonnet
- 2. Remove grille, two plastic clips and two PK self-tappers along top, pull grille forward at top enough to access and release five fixed clips along bottom inside of grille
- 3. Remove bumper cover, three plastic clips along top (grille area), one plastic clip (each side) at bumper cover top side returns, one 10mm head self-tapper on passenger side inner guard, four plastic clips along bottom of bumper cover (six on 4WD). Pull bumper cover outward at sides to release off side supports on guards.
- 4. On 4WD Models: Remove plastic under guards (two) from front of vehicle, six 12mm head bolts and four plastic clips.
- 5. Remove steel chassis cross member from front of chassis. **See figure 1. NOTE**: **On 4WD** remove plastic air deflectors from inside of cross member first.
- 6. Remove four bumper cover support brackets from vehicle. See figure 2.
- 7. Remove headlight / indicator assemblies from vehicle. Three 10mm head self-tappers and one 10mm head bolt. Disconnect wiring as removing. **See figure 3.**
- 8. Remove plastic bumper cover support brackets from bottom of headlights. See figure 4.
- 9. Remove plastic bumper cover side supports from each guard. One 10mm head self-tapper, squeeze in two clips inside guard to remove. **See figure 5**.
- 10. Cut off plastic shrouds. See figure 6.
- 11. Connect ECB indicator / park light wiring to original wiring loome. Use cable locks (supplied) and refit headlight / indicator assemblies.
- 12. Refit grille to vehicle and then carefully drill three 3/16 holes in lower lip on grille, one in centre and one each side, zip tie bottom of grille to head light / indicator assemblies and to steel bracket in centre. **See figures 7 and 8.**
- 13. Fit ECB steel mounting bracket to outside of chassis. **NOTE:** Welded spacer plate to inside. Use M12 x 35 x 1.25 bolts, flat and spring washers (supplied) and M8 x 30 x 1.25 bolts, flat and spring washers (supplied) into captive nuts in chassis. **FINGER TIGHTEN ONLY. See figure 9.**
- 14. Place 3/8 flat washer (supplied) and 75x50x8 steel plate (supplied) over 3/8x x 4 bolt (supplied). Slide 52mm long steel chassis spacer pipe (supplied) over bolt. **See figure 10**. Slide through chassis and steel mounting bracket. Use 3/8 flat washer, spring washer and nut (supplied). **FINGER TIGHTEN ONLY**.